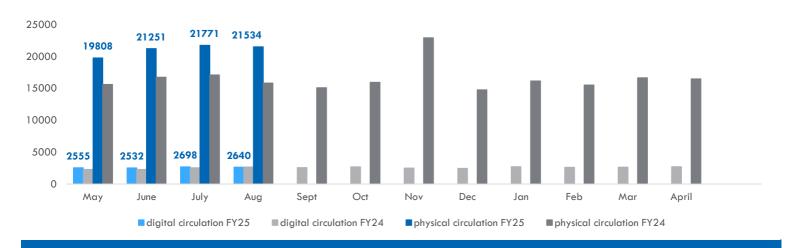

## **August 2024 Community Satisfaction Report**



More than 8 out of 10 active library cardholders surveyed were very likely to recommend the Addison Public Library to others.





of library user households are satisfied with the Addison Public Library.

NIU, "Addison Public Library Community Needs Assessment Survey", October 2020

# What are you saying about the library?

 "I'm new in town, and the personnel could not have been nicer in helping me get a card, delivering books to Clarendale, and getting books via interlibrary loan."

### **August 2024 Library Usage Report**

#### **Library Cards**



#### **Library Visits**







#### Circulation

#### 24174 total checkouts this month.



#### **Programs & Outreach**







Feb Mar April