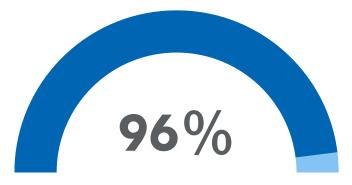

## **August 2024 Community Satisfaction Report**

More than 8 out of 10 active library cardholders surveyed were very likely to recommend the Addison Public Library to others.

of library user households are satisfied with the Addison Public Library.