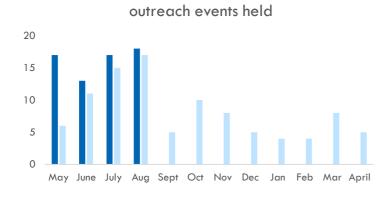

## **August 2024 Community Satisfaction Report**



More than 8 out of 10 active library cardholders surveyed were very likely to recommend the Addison Public Library to others.





of library user households are satisfied with the Addison Public Library.

NIU, "Addison Public Library Community Needs Assessment Survey", October 2020

# What are you saying about the library?

 "I'm new in town, and the personnel could not have been nicer in helping me get a card, delivering books to Clarendale, and getting books via interlibrary loan."

### **August 2024 Library Usage Report**

#### **Library Cards**



#### **Library Visits**







#### Circulation

#### 24174 total checkouts this month.



#### **Programs & Outreach**







Feb Mar April