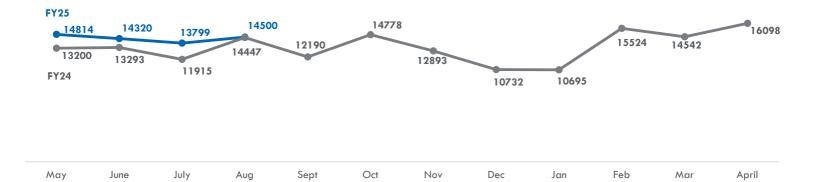

## **August 2024 Community Satisfaction Report**



More than 8 out of 10 active library cardholders surveyed were very likely to recommend the Addison Public Library to others.





of library user households are satisfied with the Addison Public Library.

NIU, "Addison Public Library Community Needs Assessment Survey", October 2020

# What are you saying about the library?

 "I'm new in town, and the personnel could not have been nicer in helping me get a card, delivering books to Clarendale, and getting books via interlibrary loan."

### **August 2024 Library Usage Report**

#### **Library Cards**



#### **Library Visits**







#### Circulation

#### 24174 total checkouts this month.



#### **Programs & Outreach**







Feb Mar April