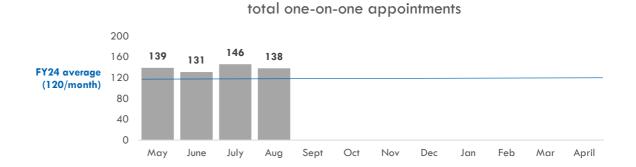

## **August 2024 Community Satisfaction Report**



More than 8 out of 10 active library cardholders surveyed were very likely to recommend the Addison Public Library to others.





of library user households are satisfied with the Addison Public Library.

NIU, "Addison Public Library Community Needs Assessment Survey", October 2020

# What are you saying about the library?

 "I'm new in town, and the personnel could not have been nicer in helping me get a card, delivering books to Clarendale, and getting books via interlibrary loan."

### **August 2024 Library Usage Report**

#### **Library Cards**



#### **Library Visits**







#### Circulation

#### 24174 total checkouts this month.



#### **Programs & Outreach**







Feb Mar April