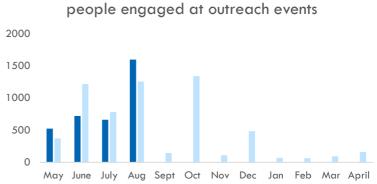

## **August 2024 Community Satisfaction Report**



More than 8 out of 10 active library cardholders surveyed were very likely to recommend the Addison Public Library to others.





of library user households are satisfied with the Addison Public Library.

NIU, "Addison Public Library Community Needs Assessment Survey", October 2020

# What are you saying about the library?

 "I'm new in town, and the personnel could not have been nicer in helping me get a card, delivering books to Clarendale, and getting books via interlibrary loan."

### **August 2024 Library Usage Report**

#### **Library Cards**



#### **Library Visits**







#### Circulation

#### 24174 total checkouts this month.



#### **Programs & Outreach**







Feb Mar April