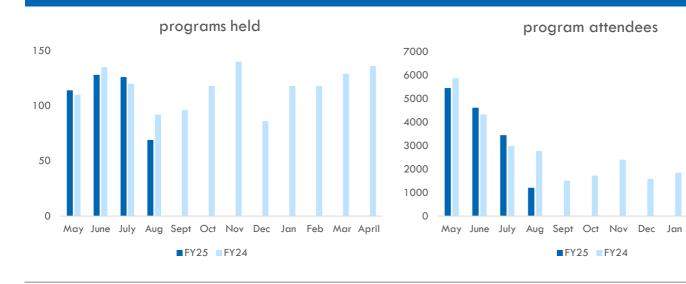

## **August 2024 Community Satisfaction Report**



More than 8 out of 10 active library cardholders surveyed were very likely to recommend the Addison Public Library to others.





of library user households are satisfied with the Addison Public Library.

NIU, "Addison Public Library Community Needs Assessment Survey", October 2020

# What are you saying about the library?

 "I'm new in town, and the personnel could not have been nicer in helping me get a card, delivering books to Clarendale, and getting books via interlibrary loan."

### **August 2024 Library Usage Report**

#### **Library Cards**



#### **Library Visits**







#### Circulation

#### 24174 total checkouts this month.



#### **Programs & Outreach**







Feb Mar April