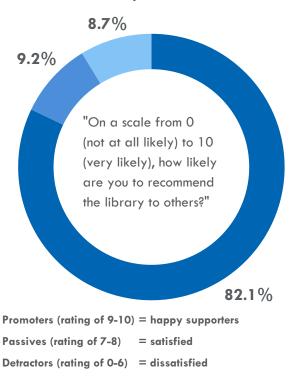

## **August 2024 Community Satisfaction Report**

More than 8 out of 10 active library cardholders surveyed were very likely to recommend the Addison Public Library to others.

of library user households are satisfied with the Addison Public Library.