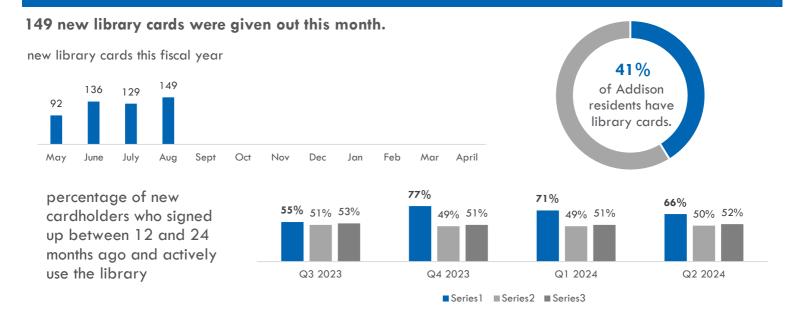

## **August 2024 Community Satisfaction Report**



More than 8 out of 10 active library cardholders surveyed were very likely to recommend the Addison Public Library to others.





of library user households are satisfied with the Addison Public Library.

NIU, "Addison Public Library Community Needs Assessment Survey", October 2020

# What are you saying about the library?

 "I'm new in town, and the personnel could not have been nicer in helping me get a card, delivering books to Clarendale, and getting books via interlibrary loan."

### **August 2024 Library Usage Report**

#### **Library Cards**



#### **Library Visits**







#### Circulation

#### 24174 total checkouts this month.



#### **Programs & Outreach**







Feb Mar April