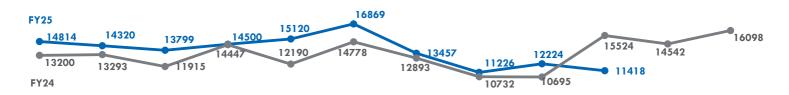

# February 2025 Community Satisfaction Report



More than 8 out of 10 active library cardholders surveyed were very likely to recommend the Addison Public Library to others.





of library user households are satisfied with the Addison Public Library.

NIU, "Addison Public Library Community Needs Assessment Survey", October 2020

# What are you saying about the library?

 "Everyone has been very helpful on the times I have come in looking for things. Even ordered a book and let me know when it was ready for me to pick it up. I couldn't be more pleased. Thank you."

### February 2025 Library Usage Report



## **Library Cards**







| May | June | July | Aug | Sept | Oct | Nov | Dec | Jan | Feb | Mar | April |
|-----|------|------|-----|------|-----|-----|-----|-----|-----|-----|-------|





#### Circulation

#### 21722 total checkouts this month.



#### **Programs & Outreach**