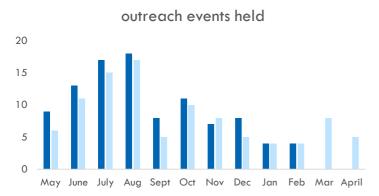

urveyed were very likely to recommend the Addison Public Library to others.





of library user households are satisfied with the Addison Public Library.

NIU, "Addison Public Library Community Needs Assessment Survey", October 2020

# What are you saying about the library?

 "Everyone has been very helpful on the times I have come in looking for things. Even ordered a book and let me know when it was ready for me to pick it up. I couldn't be more pleased. Thank you."

### February 2025 Library Usage Report



## **Library Cards**







| May | June | July | Aug | Sept | Oct | Nov | Dec | Jan | Feb | Mar | April |
|-----|------|------|-----|------|-----|-----|-----|-----|-----|-----|-------|





#### Circulation

#### 21722 total checkouts this month.



#### **Programs & Outreach**