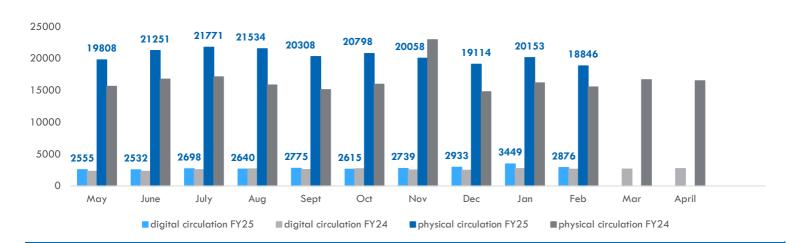

of 10 active library cardholders surveyed were very likely to recommend the Addison Public Library to others.





of library user households are satisfied with the Addison Public Library.

NIU, "Addison Public Library Community Needs Assessment Survey", October 2020

# What are you saying about the library?

 "Everyone has been very helpful on the times I have come in looking for things. Even ordered a book and let me know when it was ready for me to pick it up. I couldn't be more pleased. Thank you."

### February 2025 Library Usage Report



## **Library Cards**







| May | June | July | Aug | Sept | Oct | Nov | Dec | Jan | Feb | Mar | April |
|-----|------|------|-----|------|-----|-----|-----|-----|-----|-----|-------|





#### Circulation

#### 21722 total checkouts this month.



#### **Programs & Outreach**