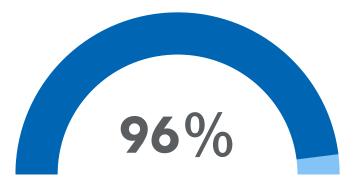

# February 2025 Community Satisfaction Report

More than 8 out of 10 active library cardholders surveyed were very likely to recommend the Addison Public Library to others.

of library user households are satisfied with the Addison Public Library.

NIU, "Addison Public Library Community Needs Assessment Survey", October 2020