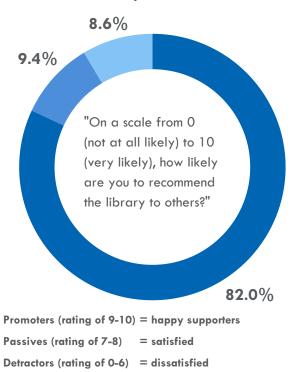

# February 2025 Community Satisfaction Report

More than 8 out of 10 active library cardholders surveyed were very likely to recommend the Addison Public Library to others.

of library user households are satisfied with the Addison Public Library.