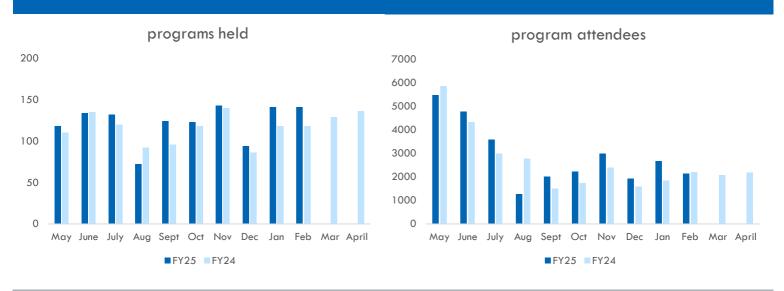

surveyed were very likely to recommend the Addison Public Library to others.





of library user households are satisfied with the Addison Public Library.

NIU, "Addison Public Library Community Needs Assessment Survey", October 2020

# What are you saying about the library?

 "Everyone has been very helpful on the times I have come in looking for things. Even ordered a book and let me know when it was ready for me to pick it up. I couldn't be more pleased. Thank you."

### February 2025 Library Usage Report



## **Library Cards**







| May | June | July | Aug | Sept | Oct | Nov | Dec | Jan | Feb | Mar | April |
|-----|------|------|-----|------|-----|-----|-----|-----|-----|-----|-------|





#### Circulation

#### 21722 total checkouts this month.



#### **Programs & Outreach**