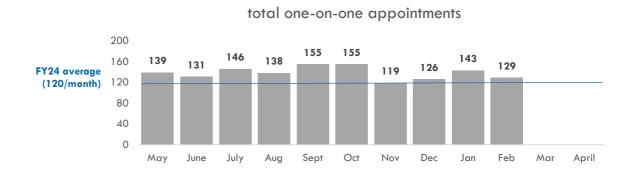

ruary 2025 Community Satisfaction Report



More than 8 out of 10 active library cardholders surveyed were very likely to recommend the Addison Public Library to others.





of library user households are satisfied with the Addison Public Library.

NIU, "Addison Public Library Community Needs Assessment Survey", October 2020

# What are you saying about the library?

 "Everyone has been very helpful on the times I have come in looking for things. Even ordered a book and let me know when it was ready for me to pick it up. I couldn't be more pleased. Thank you."

### February 2025 Library Usage Report



## **Library Cards**







| May | June | July | Aug | Sept | Oct | Nov | Dec | Jan | Feb | Mar | April |
|-----|------|------|-----|------|-----|-----|-----|-----|-----|-----|-------|





#### Circulation

#### 21722 total checkouts this month.



#### **Programs & Outreach**