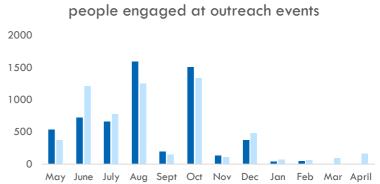

veyed were very likely to recommend the Addison Public Library to others.





of library user households are satisfied with the Addison Public Library.

NIU, "Addison Public Library Community Needs Assessment Survey", October 2020

# What are you saying about the library?

 "Everyone has been very helpful on the times I have come in looking for things. Even ordered a book and let me know when it was ready for me to pick it up. I couldn't be more pleased. Thank you."

### February 2025 Library Usage Report



## **Library Cards**







| May | June | July | Aug | Sept | Oct | Nov | Dec | Jan | Feb | Mar | April |
|-----|------|------|-----|------|-----|-----|-----|-----|-----|-----|-------|





#### Circulation

#### 21722 total checkouts this month.



#### **Programs & Outreach**