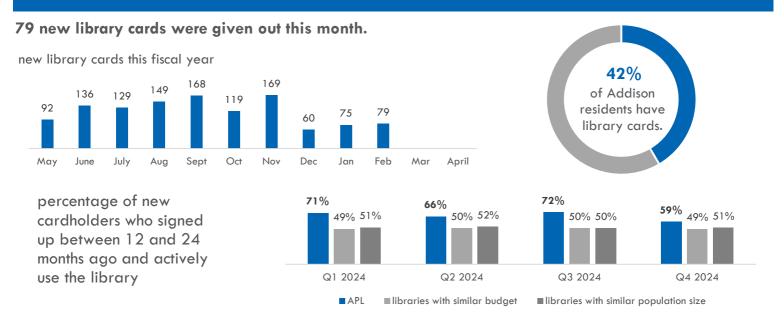

### February 2025 Library Usage Report

## **Library Cards**

| May | June | July | Aug | Sept | Oct | Nov | Dec | Jan | Feb | Mar | April |
|-----|------|------|-----|------|-----|-----|-----|-----|-----|-----|-------|