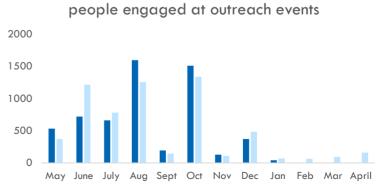

What are you saying about the library?

• "Above and beyond! Amazing service, dedication, compassion, understanding, helpful, never received this type of service from anyone in 40 years. Wow, thank you."

# January 2025 Library Usage Report

## **Library Cards**





42% of Addison residents have library cards.

percentage of new cardholders who signed up between 12 and 24 months ago and actively use the library



## **Library Visits**



|     |      |      |     |      | <u> </u> |     |     |     |     |     |       |
|-----|------|------|-----|------|----------|-----|-----|-----|-----|-----|-------|
| May | lune | lulv | Aua | Sept | Oct      | Nov | Dec | lan | Feb | Mar | April |











### Circulation

#### 23602 total checkouts this month.



### **Programs & Outreach**