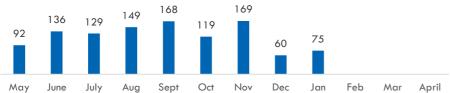

## **Library Cards**

42% of Addison residents have library cards.

percentage of new cardholders who signed up between 12 and 24 months ago and actively use the library

## **Library Visits**

|     |      |      |     |      | <u> </u> |     |     |     |     |     |       |
|-----|------|------|-----|------|----------|-----|-----|-----|-----|-----|-------|
| May | lune | lulv | Aua | Sept | Oct      | Nov | Dec | lan | Feb | Mar | April |