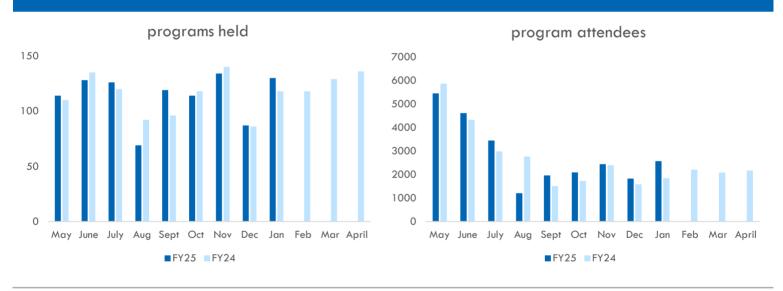

0

# What are you saying about the library?

• "Above and beyond! Amazing service, dedication, compassion, understanding, helpful, never received this type of service from anyone in 40 years. Wow, thank you."

# January 2025 Library Usage Report

## **Library Cards**





42% of Addison residents have library cards.

percentage of new cardholders who signed up between 12 and 24 months ago and actively use the library



## **Library Visits**



|     |      |      |     |      | <u> </u> |     |     |     |     |     |       |
|-----|------|------|-----|------|----------|-----|-----|-----|-----|-----|-------|
| May | lune | lulv | Aua | Sept | Oct      | Nov | Dec | lan | Feb | Mar | April |











### Circulation

#### 23602 total checkouts this month.



### **Programs & Outreach**