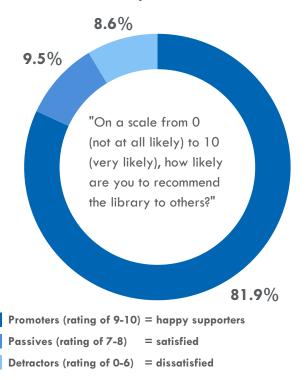

# **January 2025 Community Satisfaction Report**

More than 8 out of 10 active library cardholders surveyed were very likely to recommend the Addison Public Library to others.

of library user households are satisfied with the Addison Public Library.