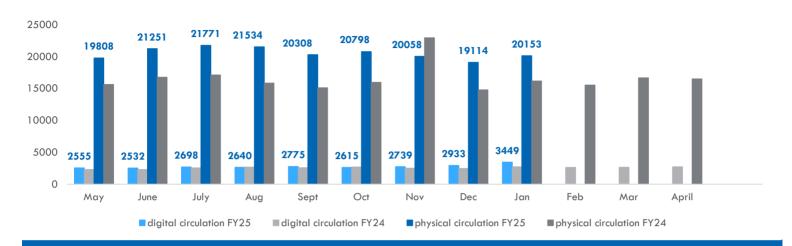

Assessment Survey", October 2020

# What are you saying about the library?

• "Above and beyond! Amazing service, dedication, compassion, understanding, helpful, never received this type of service from anyone in 40 years. Wow, thank you."

# January 2025 Library Usage Report

## **Library Cards**





42% of Addison residents have library cards.

percentage of new cardholders who signed up between 12 and 24 months ago and actively use the library



## **Library Visits**



|     |      |      |     |      | <u> </u> |     |     |     |     |     |       |
|-----|------|------|-----|------|----------|-----|-----|-----|-----|-----|-------|
| May | lune | lulv | Aua | Sept | Oct      | Nov | Dec | lan | Feb | Mar | April |











### Circulation

#### 23602 total checkouts this month.



### **Programs & Outreach**