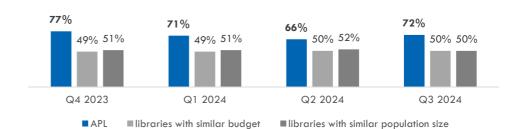

# **January 2025 Community Satisfaction Report**

More than 8 out of 10 active library cardholders surveyed were very likely to recommend the Addison Public Library to others.

of library user households are satisfied with the Addison Public Library.