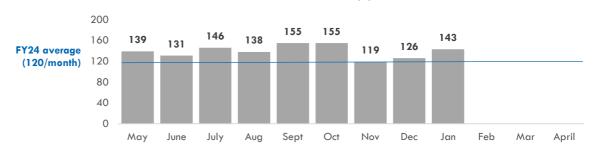

## **Library Visits**

|     |      |      |     |      | <u> </u> |     |     |     |     |     |       |
|-----|------|------|-----|------|----------|-----|-----|-----|-----|-----|-------|
| May | lune | lulv | Aua | Sept | Oct      | Nov | Dec | lan | Feb | Mar | April |