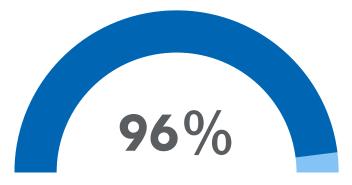

# **January 2025 Community Satisfaction Report**

More than 8 out of 10 active library cardholders surveyed were very likely to recommend the Addison Public Library to others.

of library user households are satisfied with the Addison Public Library.