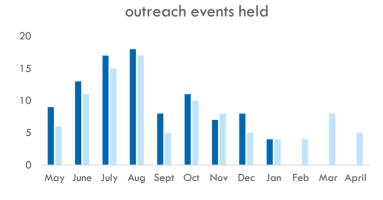

# What are you saying about the library?

• "Above and beyond! Amazing service, dedication, compassion, understanding, helpful, never received this type of service from anyone in 40 years. Wow, thank you."

# January 2025 Library Usage Report

## **Library Cards**





42% of Addison residents have library cards.

percentage of new cardholders who signed up between 12 and 24 months ago and actively use the library



## **Library Visits**



|     |      |      |     |      | <u> </u> |     |     |     |     |     |       |
|-----|------|------|-----|------|----------|-----|-----|-----|-----|-----|-------|
| May | lune | lulv | Aua | Sept | Oct      | Nov | Dec | lan | Feb | Mar | April |











### Circulation

#### 23602 total checkouts this month.



### **Programs & Outreach**