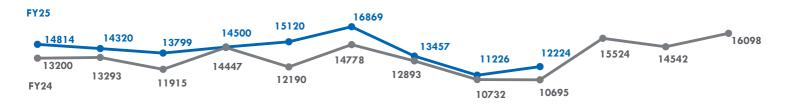

## **Library Visits**

|     |      |      |     |      | <u> </u> |     |     |     |     |     |       |
|-----|------|------|-----|------|----------|-----|-----|-----|-----|-----|-------|
| May | lune | lulv | Aua | Sept | Oct      | Nov | Dec | lan | Feb | Mar | April |