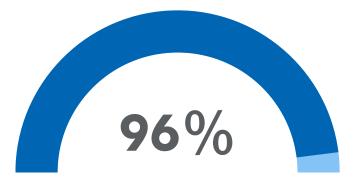

## **April 2024 Community Satisfaction Report**

More than 8 out of 10 active library cardholders surveyed were very likely to recommend the Addison Public Library to others.

of library user households are satisfied with the Addison Public Library.