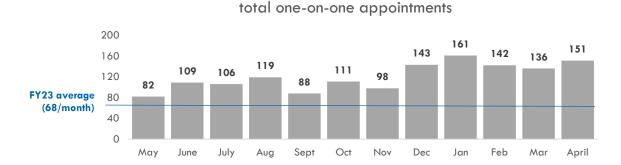

*April 2024 Community Satisfaction Report**



More than 8 out of 10 active library cardholders surveyed were very likely to recommend the Addison Public Library to others.





of library user households are satisfied with the Addison Public Library.

NIU, "Addison Public Library Community Needs Assessment Survey", October 2020

# Q

#### What are you saying about the library?

- The APL has so many things to offer! Plus the environment is very welcoming.
- 10 score for your wonderful help.

Detractors (rating of 0-6) = dissatisfied

### **April 2024 Library Usage Report**

#### **Library Cards**



#### **Library Visits**



| May | June | July | Aug | Sept | Oct | Nov | Dec | Jan | Feb | Mar | April |
|-----|------|------|-----|------|-----|-----|-----|-----|-----|-----|-------|









#### Circulation

#### 19248 total checkouts this month.



#### **Programs & Outreach**