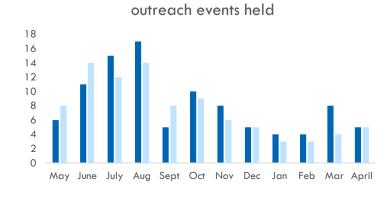

surveyed were very likely to recommend the Addison Public Library to others.





of library user households are satisfied with the Addison Public Library.

NIU, "Addison Public Library Community Needs Assessment Survey", October 2020

# Q

#### What are you saying about the library?

- The APL has so many things to offer! Plus the environment is very welcoming.
- 10 score for your wonderful help.

Detractors (rating of 0-6) = dissatisfied

### **April 2024 Library Usage Report**

#### **Library Cards**



#### **Library Visits**



| May | June | July | Aug | Sept | Oct | Nov | Dec | Jan | Feb | Mar | April |
|-----|------|------|-----|------|-----|-----|-----|-----|-----|-----|-------|









#### Circulation

#### 19248 total checkouts this month.



#### **Programs & Outreach**