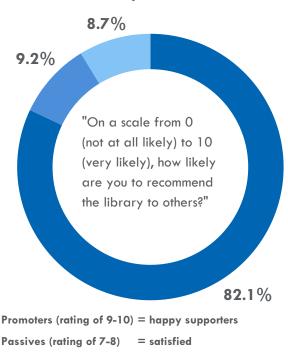

## **April 2024 Community Satisfaction Report**

More than 8 out of 10 active library cardholders surveyed were very likely to recommend the Addison Public Library to others.

of library user households are satisfied with the Addison Public Library.

#### What are you saying about the library?

- The APL has so many things to offer! Plus the environment is very welcoming.
- 10 score for your wonderful help.

Detractors (rating of 0-6) = dissatisfied