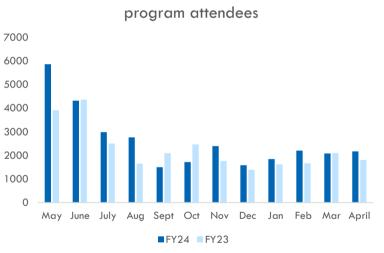

s surveyed were very likely to recommend the Addison Public Library to others.





of library user households are satisfied with the Addison Public Library.

NIU, "Addison Public Library Community Needs Assessment Survey", October 2020

# Q

#### What are you saying about the library?

- The APL has so many things to offer! Plus the environment is very welcoming.
- 10 score for your wonderful help.

Detractors (rating of 0-6) = dissatisfied

### **April 2024 Library Usage Report**

#### **Library Cards**



#### **Library Visits**



| May | June | July | Aug | Sept | Oct | Nov | Dec | Jan | Feb | Mar | April |
|-----|------|------|-----|------|-----|-----|-----|-----|-----|-----|-------|









#### Circulation

#### 19248 total checkouts this month.



#### **Programs & Outreach**