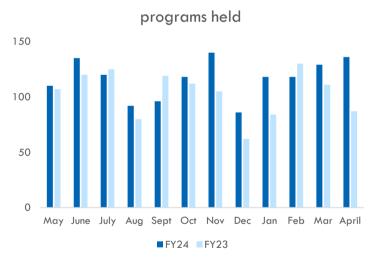

ers surveyed were very likely to recommend the Addison Public Library to others.





of library user households are satisfied with the Addison Public Library.

NIU, "Addison Public Library Community Needs Assessment Survey", October 2020

# Q

#### What are you saying about the library?

- The APL has so many things to offer! Plus the environment is very welcoming.
- 10 score for your wonderful help.

Detractors (rating of 0-6) = dissatisfied

### **April 2024 Library Usage Report**

#### **Library Cards**



#### **Library Visits**



| May | June | July | Aug | Sept | Oct | Nov | Dec | Jan | Feb | Mar | April |
|-----|------|------|-----|------|-----|-----|-----|-----|-----|-----|-------|









#### Circulation

#### 19248 total checkouts this month.



#### **Programs & Outreach**