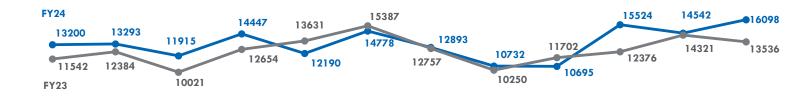

## **April 2024 Community Satisfaction Report**



More than 8 out of 10 active library cardholders surveyed were very likely to recommend the Addison Public Library to others.





of library user households are satisfied with the Addison Public Library.

NIU, "Addison Public Library Community Needs Assessment Survey", October 2020

# Q

#### What are you saying about the library?

- The APL has so many things to offer! Plus the environment is very welcoming.
- 10 score for your wonderful help.

Detractors (rating of 0-6) = dissatisfied

### **April 2024 Library Usage Report**

#### **Library Cards**



#### **Library Visits**



| May | June | July | Aug | Sept | Oct | Nov | Dec | Jan | Feb | Mar | April |
|-----|------|------|-----|------|-----|-----|-----|-----|-----|-----|-------|









#### Circulation

#### 19248 total checkouts this month.



#### **Programs & Outreach**