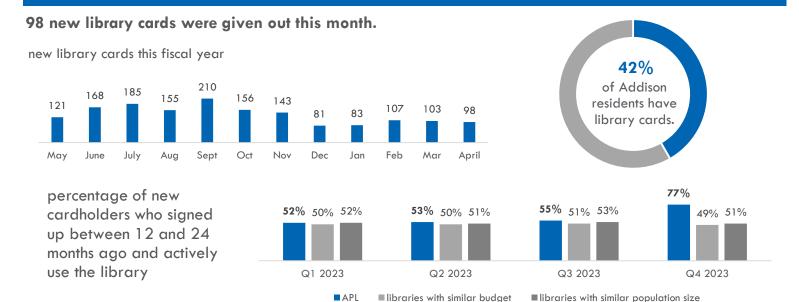

## **April 2024 Community Satisfaction Report**



More than 8 out of 10 active library cardholders surveyed were very likely to recommend the Addison Public Library to others.





of library user households are satisfied with the Addison Public Library.

NIU, "Addison Public Library Community Needs Assessment Survey", October 2020

# Q

#### What are you saying about the library?

- The APL has so many things to offer! Plus the environment is very welcoming.
- 10 score for your wonderful help.

Detractors (rating of 0-6) = dissatisfied

### **April 2024 Library Usage Report**

#### **Library Cards**



#### **Library Visits**



| May | June | July | Aug | Sept | Oct | Nov | Dec | Jan | Feb | Mar | April |
|-----|------|------|-----|------|-----|-----|-----|-----|-----|-----|-------|









#### Circulation

#### 19248 total checkouts this month.



#### **Programs & Outreach**