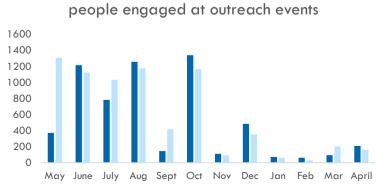

rveyed were very likely to recommend the Addison Public Library to others.





of library user households are satisfied with the Addison Public Library.

NIU, "Addison Public Library Community Needs Assessment Survey", October 2020

# Q

#### What are you saying about the library?

- The APL has so many things to offer! Plus the environment is very welcoming.
- 10 score for your wonderful help.

Detractors (rating of 0-6) = dissatisfied

### **April 2024 Library Usage Report**

#### **Library Cards**



#### **Library Visits**



| May | June | July | Aug | Sept | Oct | Nov | Dec | Jan | Feb | Mar | April |
|-----|------|------|-----|------|-----|-----|-----|-----|-----|-----|-------|









#### Circulation

#### 19248 total checkouts this month.



#### **Programs & Outreach**