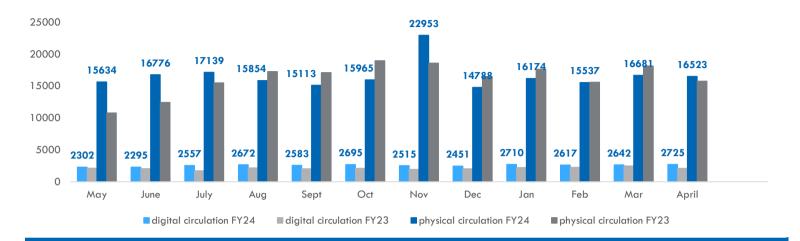

ut of 10 active library cardholders surveyed were very likely to recommend the Addison Public Library to others.





of library user households are satisfied with the Addison Public Library.

NIU, "Addison Public Library Community Needs Assessment Survey", October 2020

# Q

#### What are you saying about the library?

- The APL has so many things to offer! Plus the environment is very welcoming.
- 10 score for your wonderful help.

Detractors (rating of 0-6) = dissatisfied

### **April 2024 Library Usage Report**

#### **Library Cards**



#### **Library Visits**



| May | June | July | Aug | Sept | Oct | Nov | Dec | Jan | Feb | Mar | April |
|-----|------|------|-----|------|-----|-----|-----|-----|-----|-----|-------|









#### Circulation

#### 19248 total checkouts this month.



#### **Programs & Outreach**